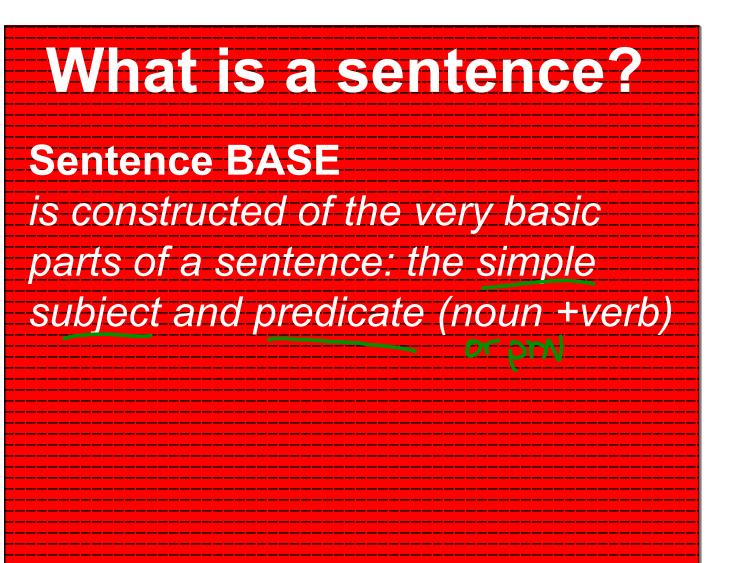

E. Fragments NOTA
a part or incomplete sent
Because SENTARA
While
Since

## <u>Comple</u>ments

a word or group of words that completes the meaning begun by the subject and verb

\*\*\*\**KFY*\*\*\*\*

complements follow linking verbs

|          | _ |
|----------|---|
|          |   |
|          | _ |
| L        |   |
|          |   |
| <u> </u> |   |
|          |   |
|          |   |
|          | _ |
| L        |   |
|          |   |
| L        | _ |
|          |   |
|          | _ |
| <u> </u> |   |
|          |   |
| <u> </u> |   |
| L        |   |
|          |   |
|          | _ |
|          | _ |
|          |   |
|          |   |
|          | _ |
|          |   |
|          |   |
| L        |   |
|          | _ |
|          |   |
|          |   |
|          |   |
|          |   |