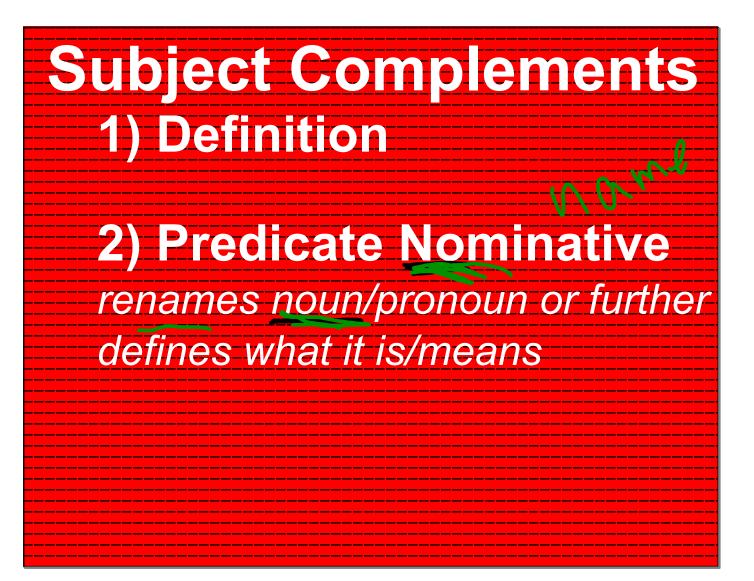

## <u>Comple</u>ments

a word or group of words that completes the meaning begun by the subject and verb

\*\*\*\**KFY*\*\*\*\*

complements follow linking verbs

|          | _ |
|----------|---|
|          |   |
|          | _ |
| L        |   |
|          |   |
| <u> </u> |   |
|          |   |
|          |   |
|          | _ |
| L        |   |
|          |   |
| L        | _ |
|          |   |
|          | _ |
| <u> </u> |   |
|          |   |
| <u> </u> |   |
| L        |   |
|          |   |
|          | _ |
|          | _ |
|          |   |
|          |   |
|          | _ |
|          |   |
|          |   |
| L        |   |
|          | _ |
|          |   |
|          |   |
|          |   |
|          |   |
|          |   |
|          | _ |
| L        | _ |
|          |   |
| <b></b>  | _ |
| L        |   |
|          |   |
|          | _ |
|          |   |
|          |   |
|          |   |
| L        |   |
|          |   |
|          |   |
|          |   |
| <u></u>  | _ |
| L        | _ |
|          |   |
|          | _ |
| L        |   |
|          |   |
| <u> </u> |   |
| L        |   |
|          |   |
| L        | _ |
|          |   |
|          |   |
| L        |   |
|          |   |
|          | _ |
| L        |   |
|          |   |
|          | _ |
| L        |   |
|          |   |
|          | _ |
| L        | _ |
|          |   |
| <u> </u> |   |
| L        |   |
|          |   |
| <u> </u> |   |
|          |   |
|          |   |
|          |   |
|          |   |